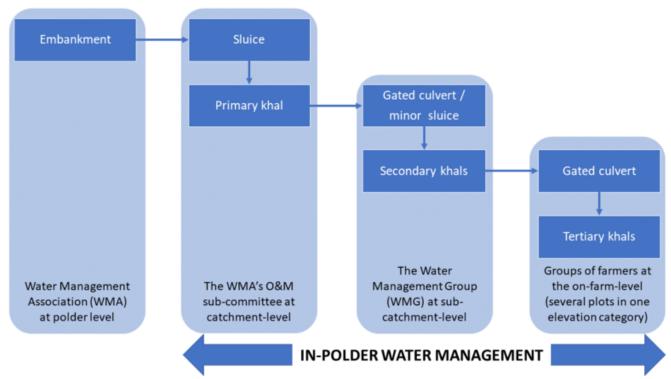

In-polder water management - interventions at different levels of scale

An area of low-lying land surrounded by an earthen embankment to prevent flooding by river or seawater, with associated structures which are provided to either drain excess rainwater within the polder or to admit freshwater to be stored in a khal for subsequent use for irrigation.

A defined set of temporary activities through which facilitators seek to effect change