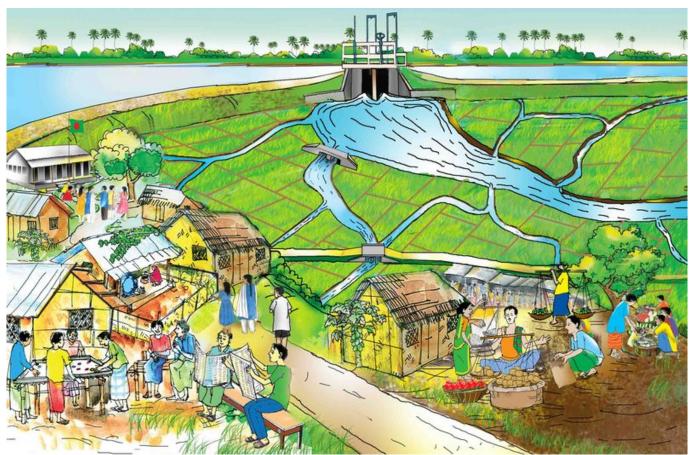

#### A catchment

an idealised hydrologically independent drainage unit within a polder - comprising a network of inter-connected khals draining to a regulator from where water is discharged to a peripheral river. Because the land levels in a polder vary within a small range (typically up to a maximum of  $1.5\ m$ ), water flows can be affected by downstream water conditions and eventually drain through more than one regulator at different times of year.