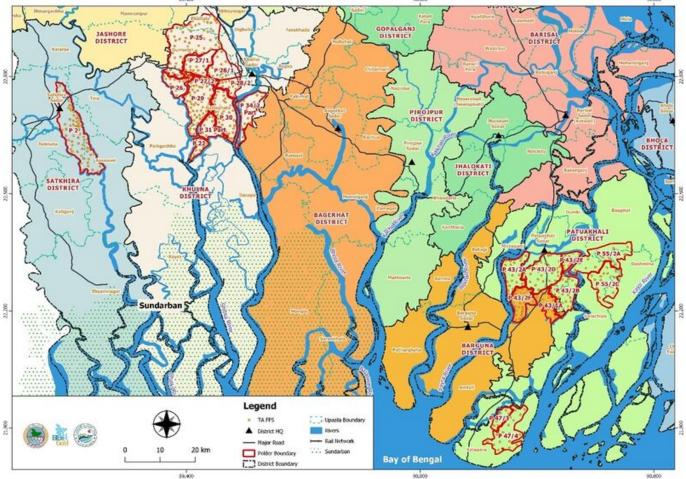

Figure 24.4 Geographic spread of homestead FFS

Farmer Field School - A group-based learning process through which farmers carry out experiential learning activities that help them to understand the ecology of their fields, based on simple experiments, regular field observations and group analysis. The knowledge gained from these activities enables participants to make their own locally specific decisions about crop management practices. This approach represents a radical departure from earlier agricultural extension programmes, in which farmers were expected to adopt generalized recommendations that are formulated by specialists from outside the community.