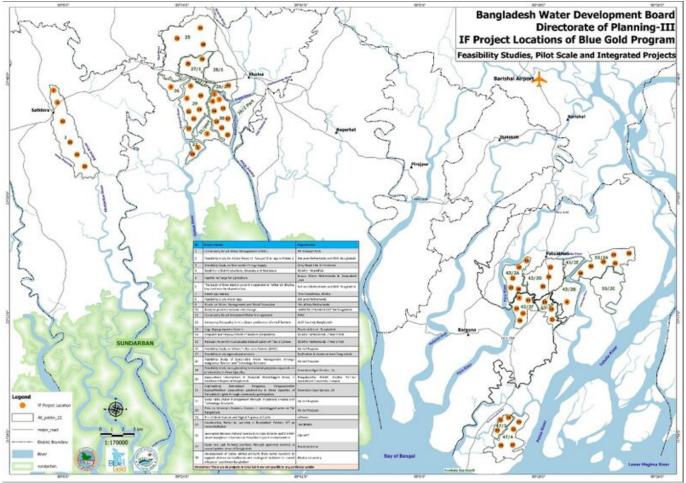

# File:Bgif-project-locations.jpg

From Blue Gold Program Wiki

The printable version is no longer supported and may have rendering errors. Please update your browser bookmarks and please use the default browser print function instead.

- File
- File history
- File usage

Size of this preview:  $800 \times 565$  pixels. Other resolutions:  $320 \times 226$  pixels |  $1,659 \times 1,172$  pixels.

Original file (1,659 × 1,172 pixels, file size: 464 KB, MIME type: image/jpeg)

BGIF project location (placeholder)

Blue Gold Innovation Fund